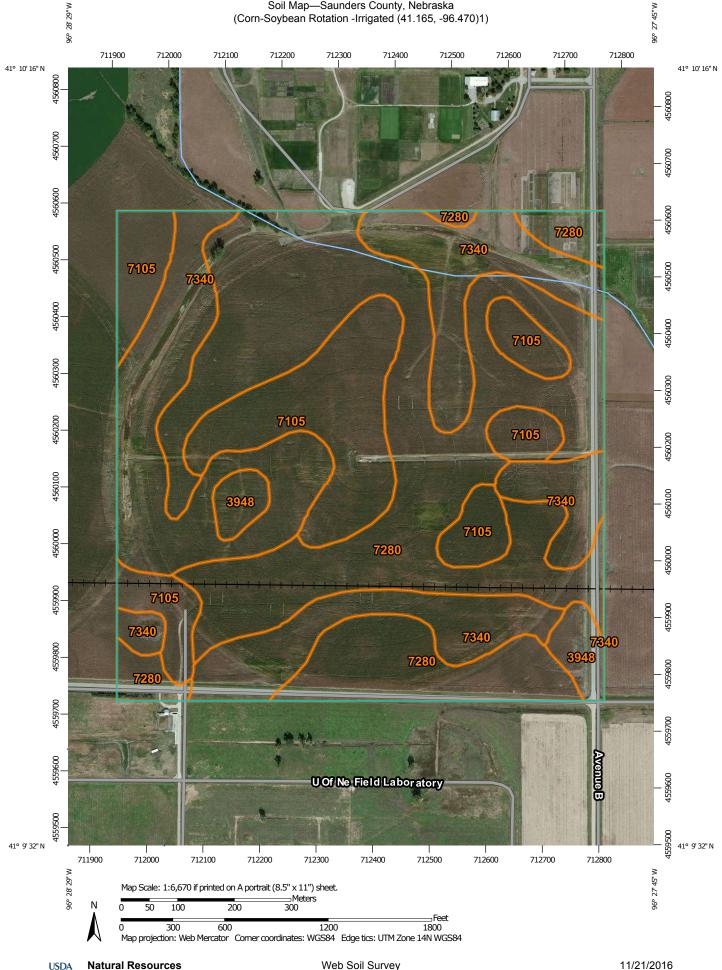

## Soil Map—Saunders County, Nebraska (Corn-Soybean Rotation -Irrigated (41.165, -96.470)1)

USDA

**Conservation Service** 

| MAP LEGEND                                                                                                                                                                                                                                                                                                                                                                                                                                                                                                                                                                                                                                                                                                                                                                                                                                                                                                                                                                                                                                                                                                                                                                                                                                                                                                                |                                                                                                                                                                                                                                                                                                                                                                                                                                                                                                                                                                                                                                                                                                                                                                                                                                                                                                                                                                                                                                                                                                                                                                                                                        | MAP INFORMATION                                                                                                                                                 |  |
|---------------------------------------------------------------------------------------------------------------------------------------------------------------------------------------------------------------------------------------------------------------------------------------------------------------------------------------------------------------------------------------------------------------------------------------------------------------------------------------------------------------------------------------------------------------------------------------------------------------------------------------------------------------------------------------------------------------------------------------------------------------------------------------------------------------------------------------------------------------------------------------------------------------------------------------------------------------------------------------------------------------------------------------------------------------------------------------------------------------------------------------------------------------------------------------------------------------------------------------------------------------------------------------------------------------------------|------------------------------------------------------------------------------------------------------------------------------------------------------------------------------------------------------------------------------------------------------------------------------------------------------------------------------------------------------------------------------------------------------------------------------------------------------------------------------------------------------------------------------------------------------------------------------------------------------------------------------------------------------------------------------------------------------------------------------------------------------------------------------------------------------------------------------------------------------------------------------------------------------------------------------------------------------------------------------------------------------------------------------------------------------------------------------------------------------------------------------------------------------------------------------------------------------------------------|-----------------------------------------------------------------------------------------------------------------------------------------------------------------|--|
| Area of Interest (AOI)                                                                                                                                                                                                                                                                                                                                                                                                                                                                                                                                                                                                                                                                                                                                                                                                                                                                                                                                                                                                                                                                                                                                                                                                                                                                                                    | Spoil Area                                                                                                                                                                                                                                                                                                                                                                                                                                                                                                                                                                                                                                                                                                                                                                                                                                                                                                                                                                                                                                                                                                                                                                                                             | The soil surveys that comprise your AOI were mapped at 1:12,000                                                                                                 |  |
| Area of Interest (AOI)                                                                                                                                                                                                                                                                                                                                                                                                                                                                                                                                                                                                                                                                                                                                                                                                                                                                                                                                                                                                                                                                                                                                                                                                                                                                                                    | Stony Spot                                                                                                                                                                                                                                                                                                                                                                                                                                                                                                                                                                                                                                                                                                                                                                                                                                                                                                                                                                                                                                                                                                                                                                                                             | Please rely on the bar scale on each map sheet for map measurements.                                                                                            |  |
| Soils Soil Map Unit Polygons Soil Map Unit Lines Soil Map Unit Lines                                                                                                                                                                                                                                                                                                                                                                                                                                                                                                                                                                                                                                                                                                                                                                                                                                                                                                                                                                                                                                                                                                                                                                                                                                                      | <ul> <li>№ Very Stony Spot</li> <li>♥ Wet Spot</li> <li>△ Other</li> </ul>                                                                                                                                                                                                                                                                                                                                                                                                                                                                                                                                                                                                                                                                                                                                                                                                                                                                                                                                                                                                                                                                                                                                             | Source of Map: Natural Resources Conservation Service<br>Web Soil Survey URL: http://websoilsurvey.nrcs.usda.gov<br>Coordinate System: Web Mercator (EPSG:3857) |  |
| Soil Map Unit PointsSpecial V→T FeaturesImage: Special Clay SpotImage: Special Clay Specia | ▲OtherImage: Special Line FeaturesWater FeaturesImage: Streams and CanalsImage: Streams and Canals< |                                                                                                                                                                 |  |
| <ul> <li>Sinkhole</li> <li>Slide or Slip</li> <li>Sodic Spot</li> </ul>                                                                                                                                                                                                                                                                                                                                                                                                                                                                                                                                                                                                                                                                                                                                                                                                                                                                                                                                                                                                                                                                                                                                                                                                                                                   |                                                                                                                                                                                                                                                                                                                                                                                                                                                                                                                                                                                                                                                                                                                                                                                                                                                                                                                                                                                                                                                                                                                                                                                                                        |                                                                                                                                                                 |  |

## Map Unit Legend

| Saunders County, Nebraska (NE155) |                                                                  |              |                |  |
|-----------------------------------|------------------------------------------------------------------|--------------|----------------|--|
| Map Unit Symbol                   | Map Unit Name                                                    | Acres in AOI | Percent of AOI |  |
| 3948                              | Fillmore silt loam, terrace, occasionally ponded                 | 5.1          | 2.8%           |  |
| 7105                              | Yutan silty clay loam, terrace, 2<br>to 6 percent slopes, eroded | 35.9         | 19.5%          |  |
| 7280                              | Tomek silt loam, 0 to 2 percent slopes                           | 85.3         | 46.2%          |  |
| 7340                              | Filbert silt loam, 0 to 1 percent slopes                         | 58.1         | 31.5%          |  |
| Totals for Area of Interest       |                                                                  | 184.4        | 100.0%         |  |